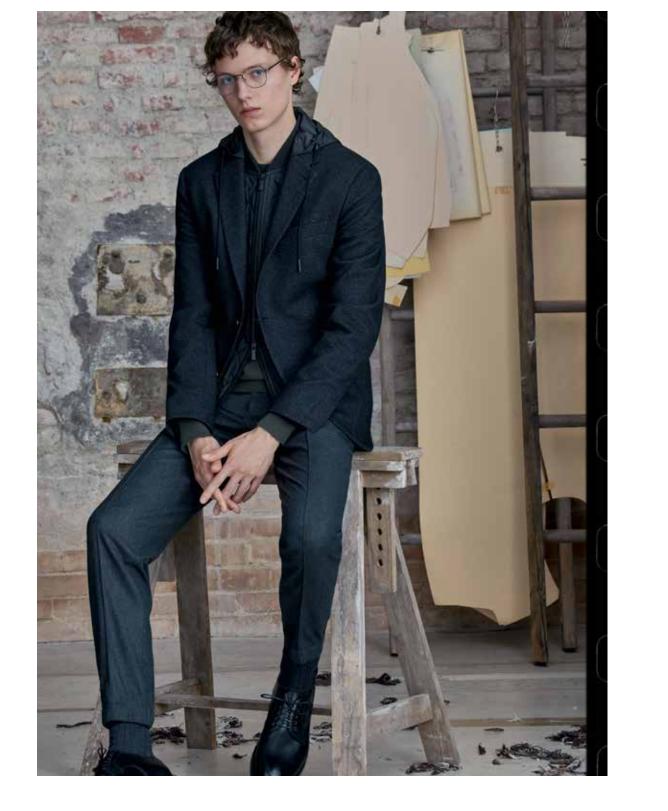

## Su Misura Selection (#6)

### Sophisticated Comfort

HOODIE & SWEATPANTS Soft grey cashmere. U5381 - 200

Cashco Egyptian cotton and cashmere blend.

Embrace relaxed moments at home or abroad with Su Misura essentials in your choice of cosy fabrics. Our new collection presents an opportunity to elevate the informal part of your closet with made to measure standards and sophisticated personal touches. These are the ultimate fabrics for the ultimate comfort.