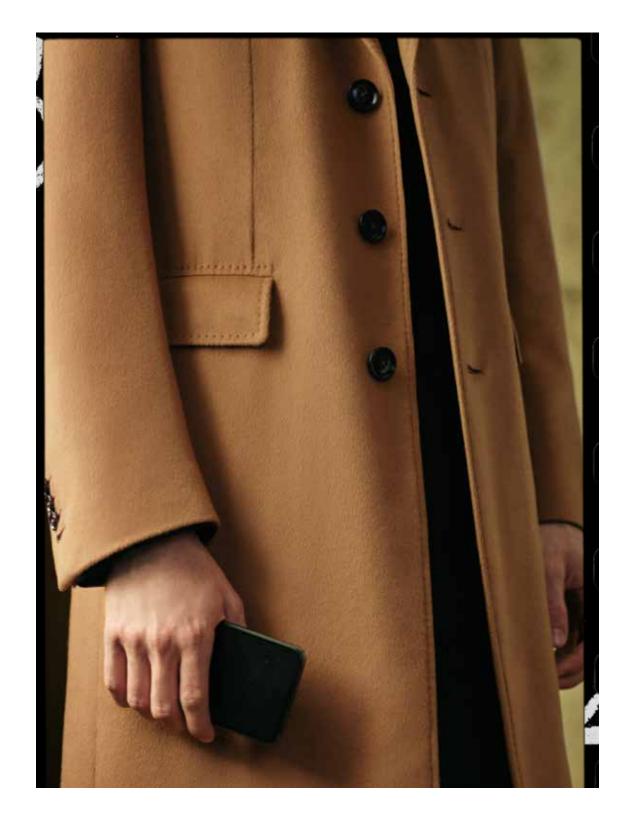

Su Misura Selection (#4)

## Urban Elegance Brown and Burgundy

JACKET Tan camel hair, cashmere and silk blend. 08F013

SUIT Burgundy Cashco Egyptian cotton and cashmere blend. 08F067

Add warm brown and burgundy colours to your wardrobe for a sophisticated urban look. Layer up in versatile jackets for the man who wants to look impeccable all day long. These made to measure creations are skilfully constructed from rich fabrics spun from virgin wool, cashmere, silk and camel hair.