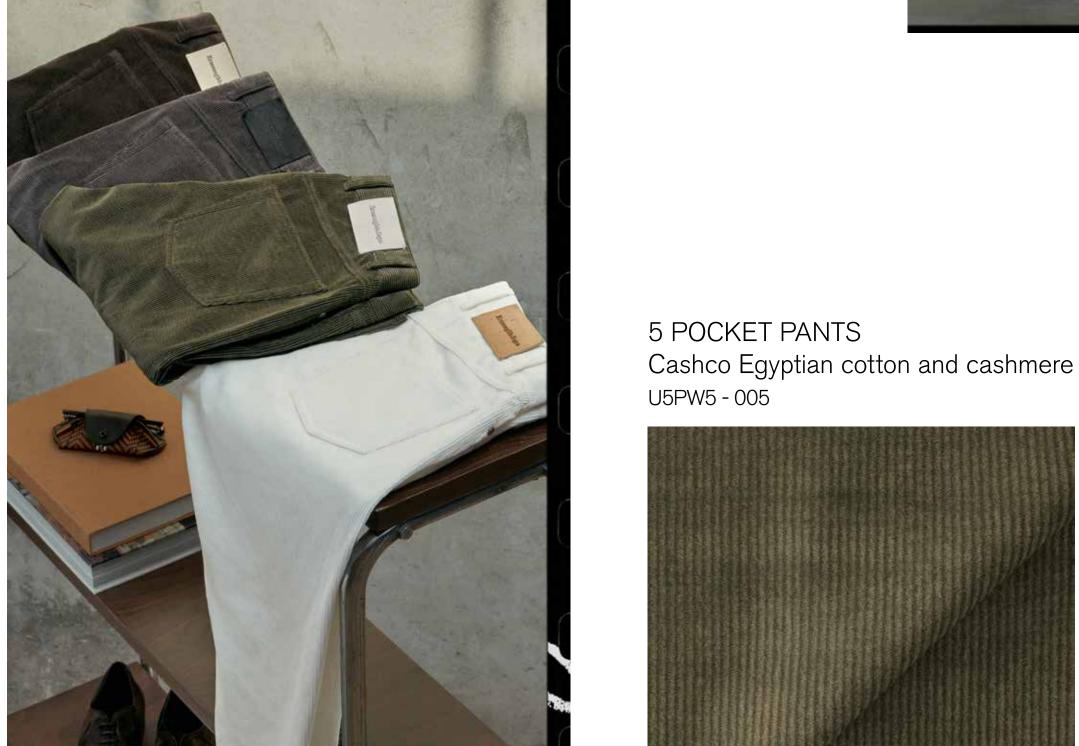

## Urban Elegance Brown and Burgundy

JACKET Tan camel hair, cashmere and silk blend. 08F013

SUIT Burgundy Cashco Egyptian cotton and cashmere blend. 08F067

Add warm brown and burgundy colours to your wardrobe for a sophisticated urban look. Layer up in versatile jackets for the man who wants to look impeccable all day long. These made to measure creations are skilfully constructed from rich fabrics spun from virgin wool, cashmere, silk and camel hair.