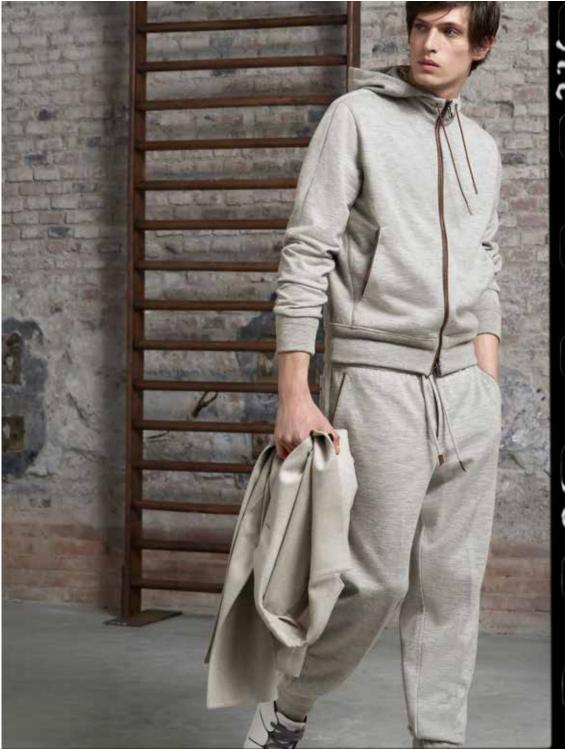

### Sophisticated Comfort

HOODIE & SWEATPANTS Soft grey cashmere. U5381 - 200

Cashco Egyptian cotton and cashmere blend.

Embrace relaxed moments at home or abroad with Su Misura essentials in your choice of cosy fabrics. Our new collection presents an opportunity to elevate the informal part of your closet with made to measure standards and sophisticated personal touches. These are the ultimate fabrics for the ultimate comfort.