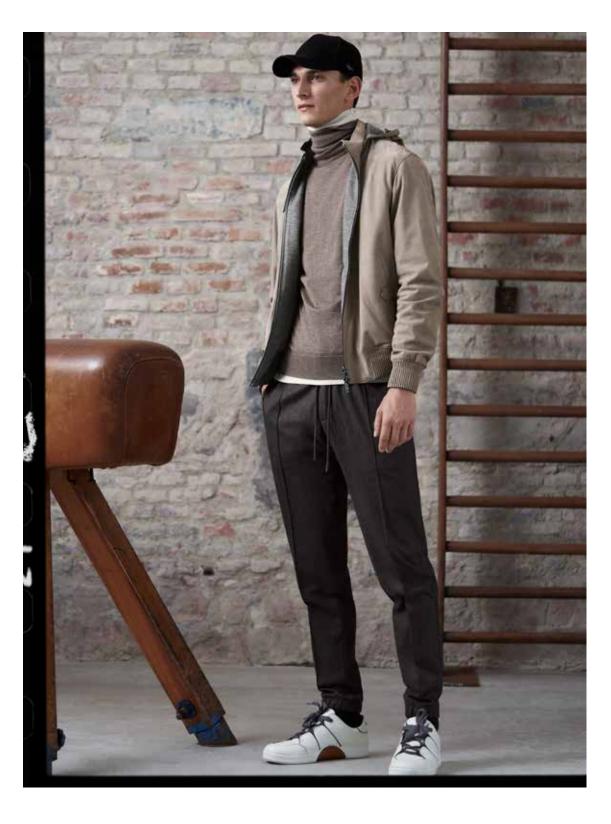

### Sophisticated Comfort

HOODIE & SWEATPANTS Soft grey cashmere. U5381 - 200

Cashco Egyptian cotton and cashmere blend.

Embrace relaxed moments at home or abroad with Su Misura essentials in your choice of cosy fabrics. Our new collection presents an opportunity to elevate the informal part of your closet with made to measure standards and sophisticated personal touches. These are the ultimate fabrics for the ultimate comfort.