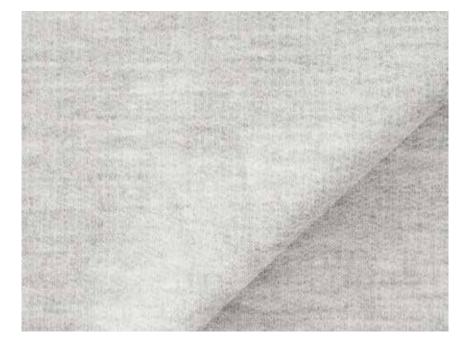

### Sophisticated Comfort

HOODIE & SWEATPANTS Soft grey cashmere. U5381 - 200

Cashco Egyptian cotton and cashmere blend.

Embrace relaxed moments at home or abroad with Su Misura essentials in your choice of cosy fabrics. Our new collection presents an opportunity to elevate the informal part of your closet with made to measure standards and sophisticated personal touches. These are the ultimate fabrics for the ultimate comfort.