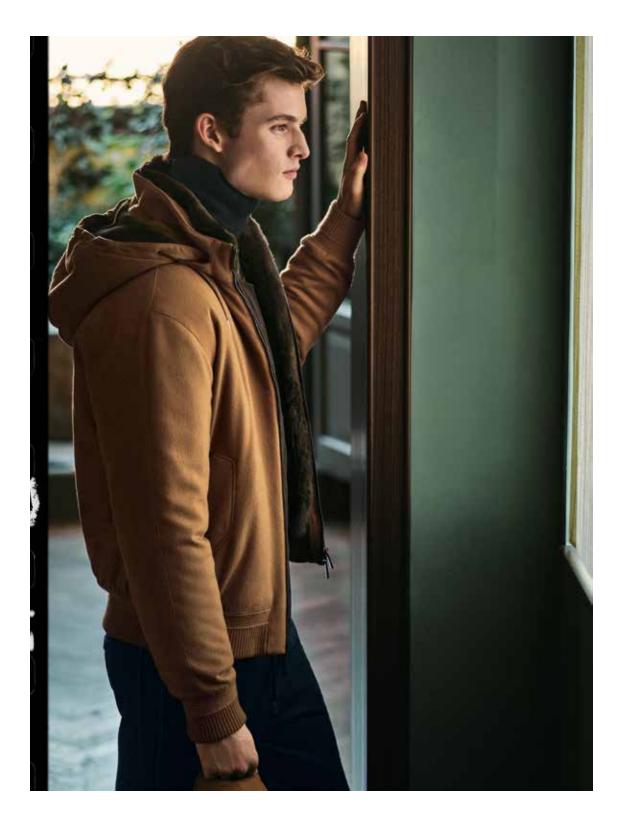

# Su misura Selection (#2)

### The world of Cashmere

**OVERCOAT** Winter white cashmere and mink. 08F401

BLOUSON Chestnut brown cashmere. UTT42 - T210M - 177

Experience the unparalleled softness and sophistication of our precious cashmere and mink fabrics. Customise Su Misura coats and jackets in cashmere yarns ready for ski resorts and city streets. These luxurious layers are presented in your choice of timeless colours for effortless elegance.