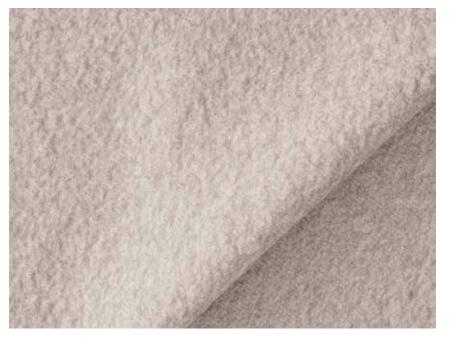

Su Misura Selection (#4)

## Urban Elegance Brown and Burgundy

JACKET Tan camel hair, cashmere and silk blend. 08F013

SUIT Burgundy Cashco Egyptian cotton and cashmere blend. 08F067

Add warm brown and burgundy colours to your wardrobe for a sophisticated urban look. Layer up in versatile jackets for the man who wants to look impeccable all day long. These made to measure creations are skilfully constructed from rich fabrics spun from virgin wool, cashmere, silk and camel hair.