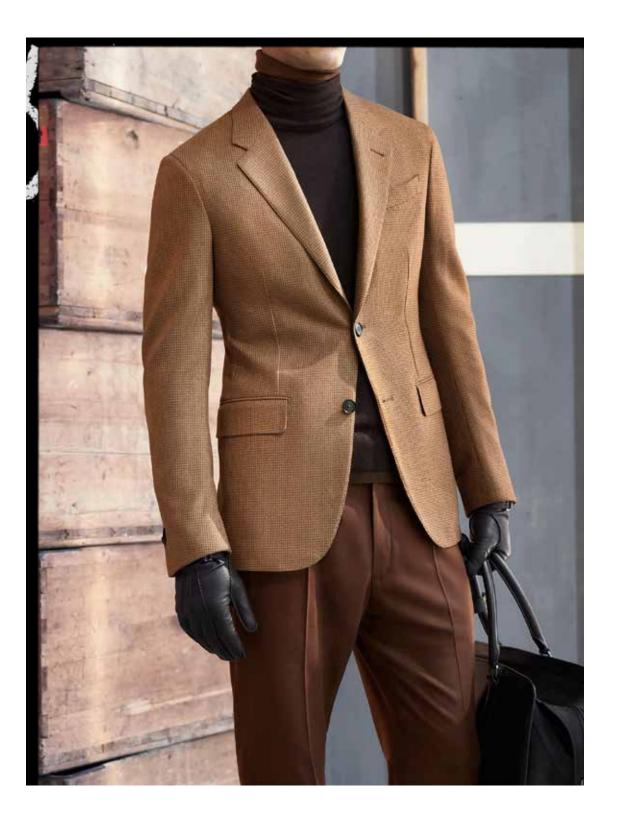

Su Misura Selection (#4)

## Urban Elegance Brown and Burgundy

JACKET Tan camel hair, cashmere and silk blend. 08F013

SUIT Burgundy Cashco Egyptian cotton and cashmere blend. 08F067

Add warm brown and burgundy colours to your wardrobe for a sophisticated urban look. Layer up in versatile jackets for the man who wants to look impeccable all day long. These made to measure creations are skilfully constructed from rich fabrics spun from virgin wool, cashmere, silk and camel hair.