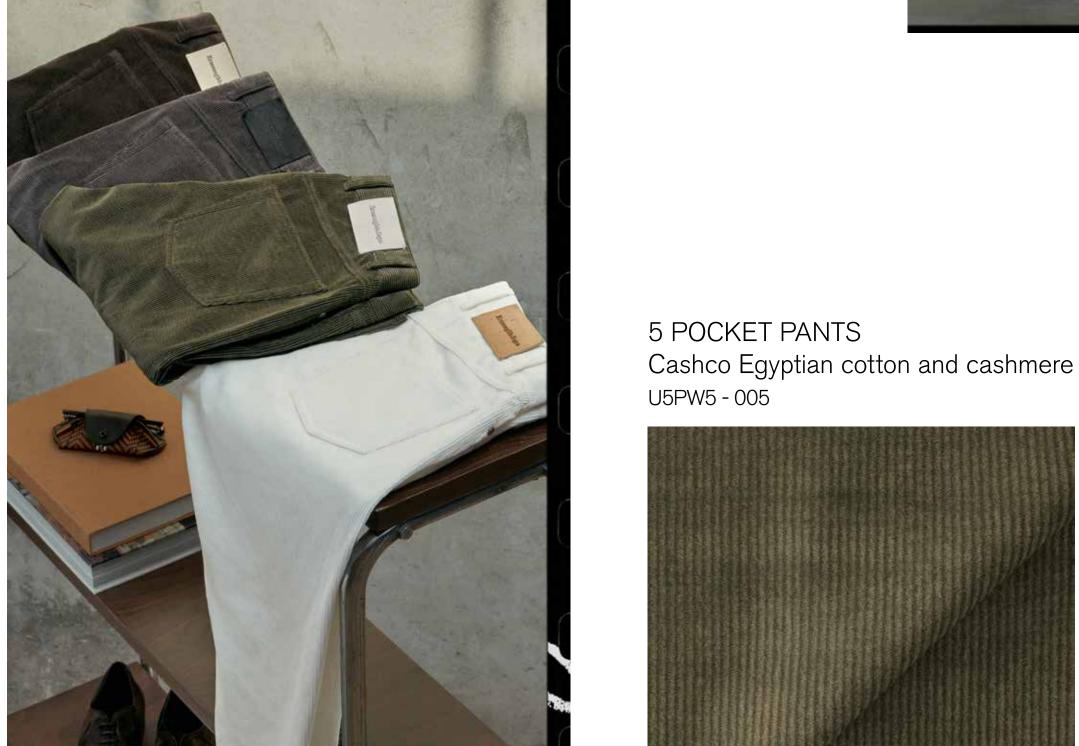

### Sophisticated Comfort

HOODIE & SWEATPANTS Soft grey cashmere. U5381 - 200

Cashco Egyptian cotton and cashmere blend.

Embrace relaxed moments at home or abroad with Su Misura essentials in your choice of cosy fabrics. Our new collection presents an opportunity to elevate the informal part of your closet with made to measure standards and sophisticated personal touches. These are the ultimate fabrics for the ultimate comfort.