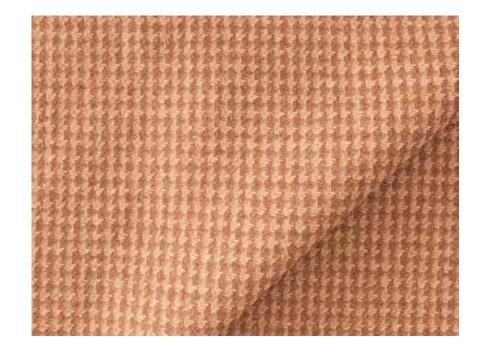

Su Misura Selection (#4)

## Urban Elegance Brown and Burgundy

JACKET Tan camel hair, cashmere and silk blend. 08F013

SUIT Burgundy Cashco Egyptian cotton and cashmere blend. 08F067

Add warm brown and burgundy colours to your wardrobe for a sophisticated urban look. Layer up in versatile jackets for the man who wants to look impeccable all day long. These made to measure creations are skilfully constructed from rich fabrics spun from virgin wool, cashmere, silk and camel hair.