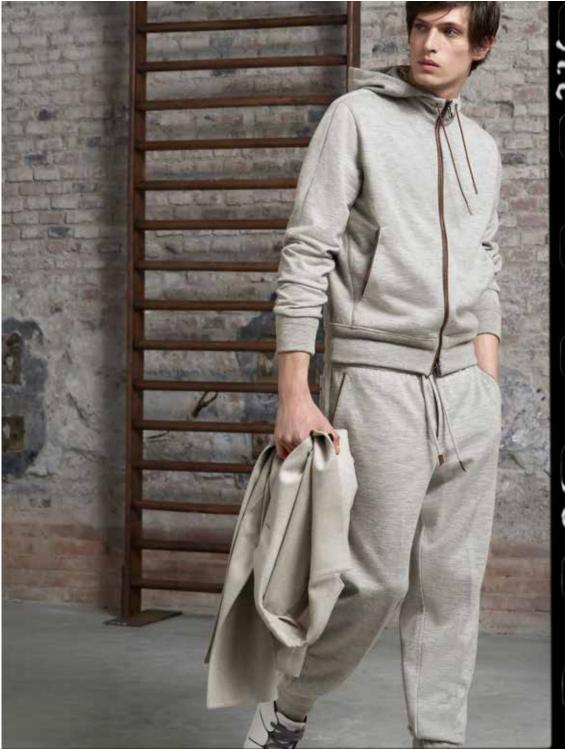

## Su Misura Selection (#6)

### Sophisticated Comfort

HOODIE & SWEATPANTS Soft grey cashmere. U5381 - 200

Cashco Egyptian cotton and cashmere blend.

Embrace relaxed moments at home or abroad with Su Misura essentials in your choice of cosy fabrics. Our new collection presents an opportunity to elevate the informal part of your closet with made to measure standards and sophisticated personal touches. These are the ultimate fabrics for the ultimate comfort.