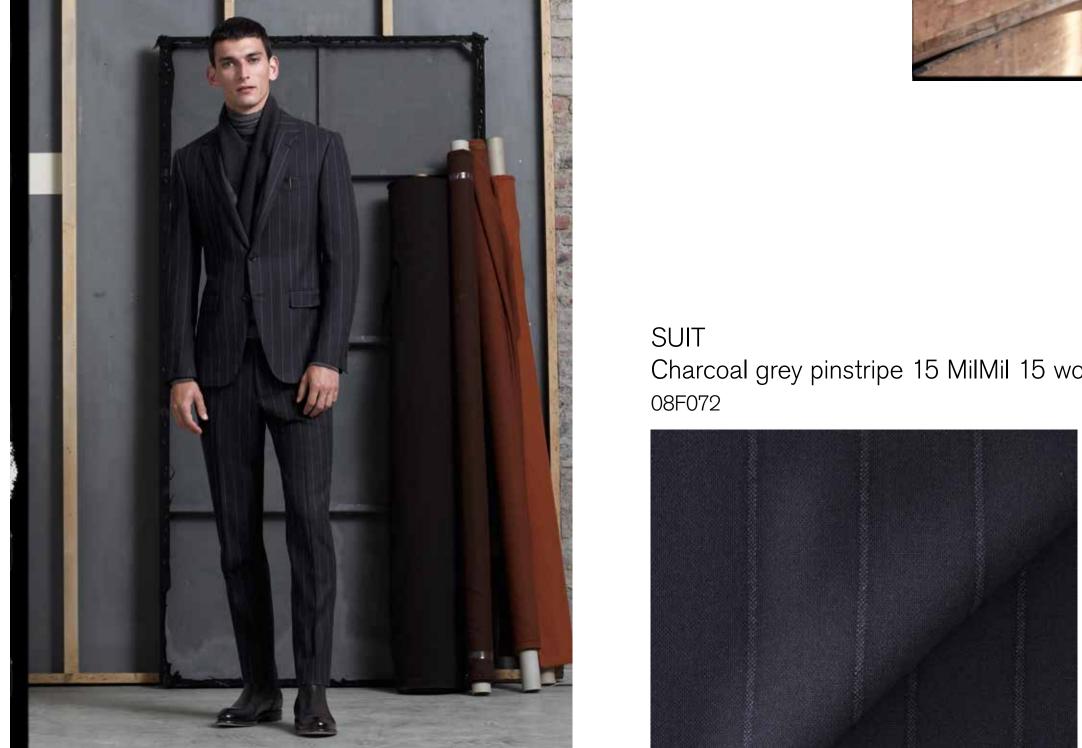

## Modern City - Navy and Grey

JACKET Glen plaid silk, cashmere and linen blend. 08F306

Charcoal grey pinstripe 15 MilMil 15 wool flannel.

Discover a city wardrobe in your choice of navy and grey wool flannel fabrics that are timelessly versatile. Customise your everyday style with classic suits and tailored jackets made for you. Wear these versatile Su Misura styles with an effortless range of formal and casual outfits.