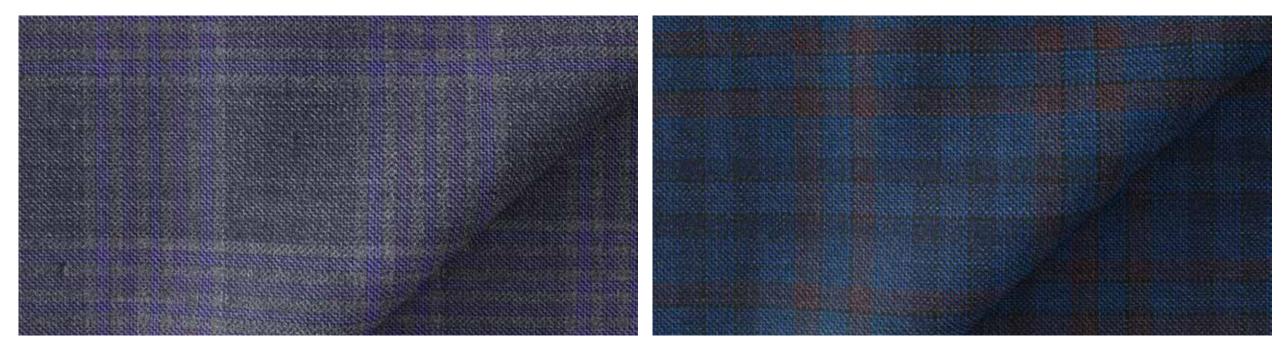

#### JACKET

Prince of Wales Steel grey/purple outline wool. 08F033

#### JACKET

Navy wool with burgundy check pattern. 08F032

JACKET Royal blue Achillfarm<sup>™</sup> wool. 08F034

Create your very own Su Misura blazer tailored for a versatile range of business and casual outfits. Choose from a selection of superfine wool with a soft hand and high resilience. Textile options include Achillfarm<sup>™</sup> fabrics sourced in part from Ermenegildo Zegna's very own wool farm in Australia to achieve exceptional quality.