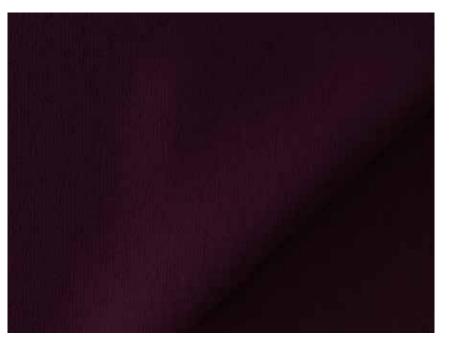

Su Misura Selection (#4)

## Urban Elegance Brown and Burgundy

JACKET Tan camel hair, cashmere and silk blend. 08F013

SUIT Burgundy Cashco Egyptian cotton and cashmere blend. 08F067

Add warm brown and burgundy colours to your wardrobe for a sophisticated urban look. Layer up in versatile jackets for the man who wants to look impeccable all day long. These made to measure creations are skilfully constructed from rich fabrics spun from virgin wool, cashmere, silk and camel hair.