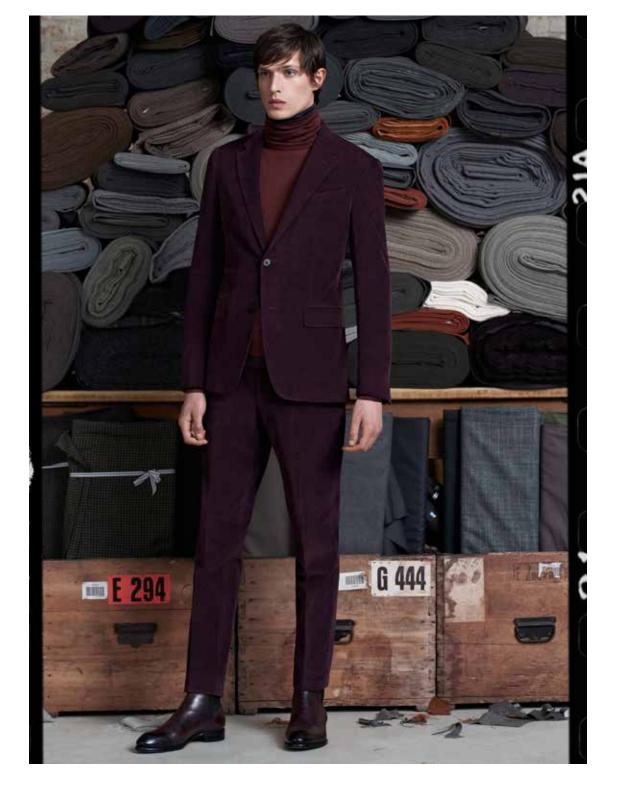

Su Misura Selection (#4)

## Urban Elegance Brown and Burgundy

JACKET Tan camel hair, cashmere and silk blend. 08F013

SUIT Burgundy Cashco Egyptian cotton and cashmere blend. 08F067

Add warm brown and burgundy colours to your wardrobe for a sophisticated urban look. Layer up in versatile jackets for the man who wants to look impeccable all day long. These made to measure creations are skilfully constructed from rich fabrics spun from virgin wool, cashmere, silk and camel hair.