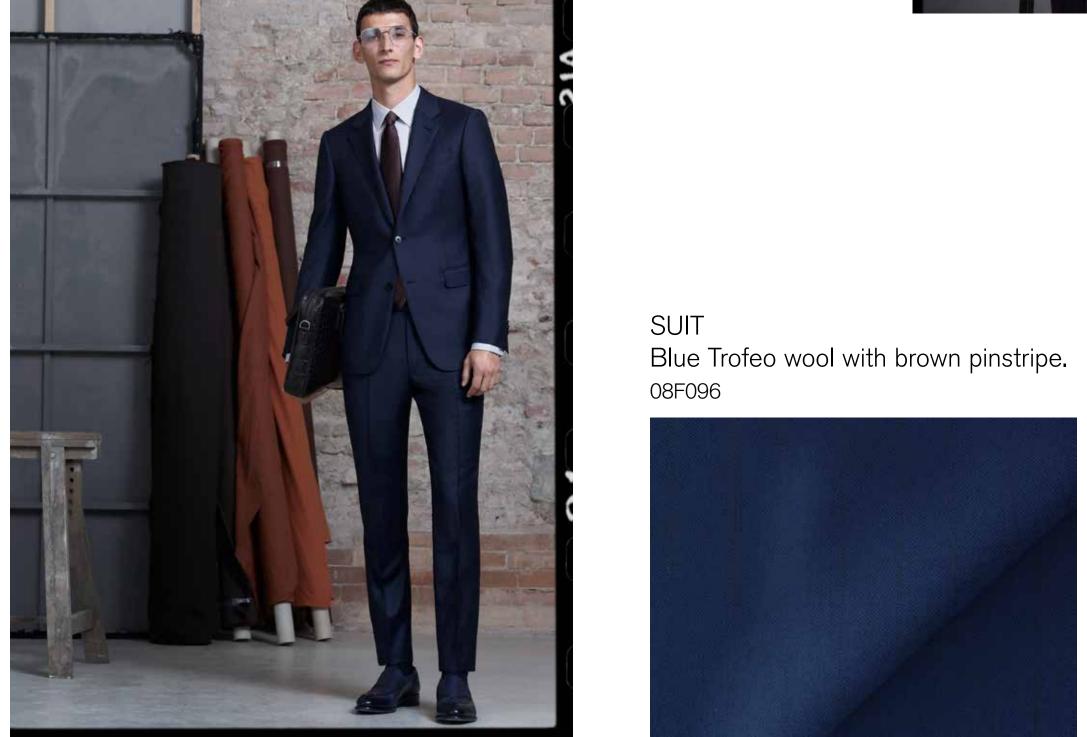

## Modern City - Navy and Grey

JACKET Glen plaid silk, cashmere and linen blend. 08F306

Charcoal grey pinstripe 15 MilMil 15 wool flannel.

Discover a city wardrobe in your choice of navy and grey wool flannel fabrics that are timelessly versatile. Customise your everyday style with classic suits and tailored jackets made for you. Wear these versatile Su Misura styles with an effortless range of formal and casual outfits.