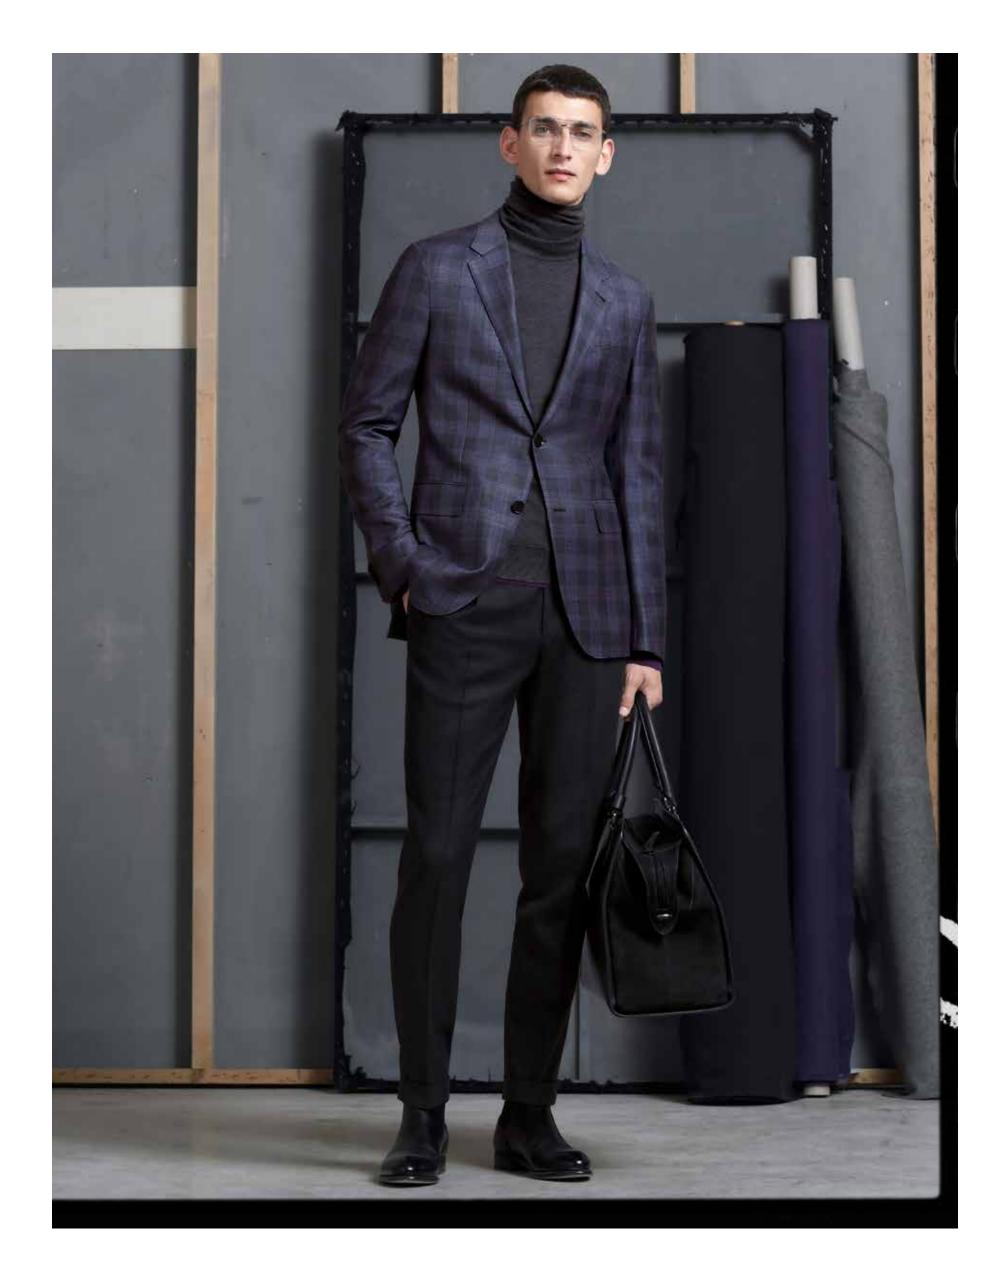

#### JACKET

Prince of Wales Steel grey/purple outline wool. 08F033

#### JACKET

Navy wool with burgundy check pattern. 08F032

JACKET Royal blue Achillfarm<sup>™</sup> wool. 08F034

Create your very own Su Misura blazer tailored for a versatile range of business and casual outfits. Choose from a selection of superfine wool with a soft hand and high resilience. Textile options include Achillfarm<sup>™</sup> fabrics sourced in part from Ermenegildo Zegna's very own wool farm in Australia to achieve exceptional quality.