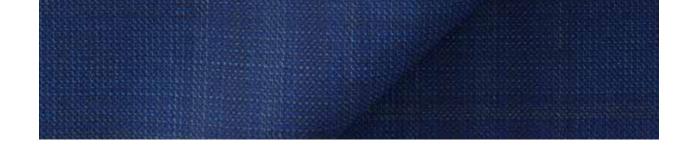

#### SUIT

Blue 14 MilMil 14 wool blend flannel with tonal pinstripe. 08F063

SUIT Blue 15 MilMil 15 wool flannel with tonal check pattern. 08F080

Get dressed up in polished style with a Su Misura suit for the boardroom and beyond. Personalise your professional wardrobe in elevated wool fabrics that build on Zegna's history of luxury craftmanship. Choose from timeless patterns in rich shades of blue to ensure remarkable versatility.