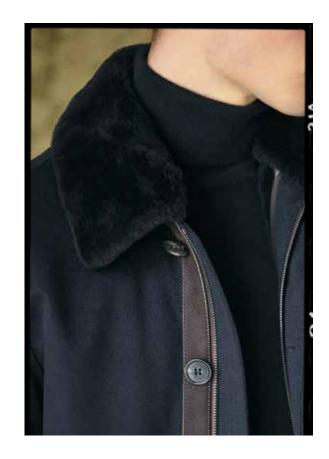

# Su misura Selection (#2)

### The world of Cashmere

**OVERCOAT** Winter white cashmere and mink. 08F401

BLOUSON Chestnut brown cashmere. UTT42 - T210M - 177

Experience the unparalleled softness and sophistication of our precious cashmere and mink fabrics. Customise Su Misura coats and jackets in cashmere yarns ready for ski resorts and city streets. These luxurious layers are presented in your choice of timeless colours for effortless elegance.