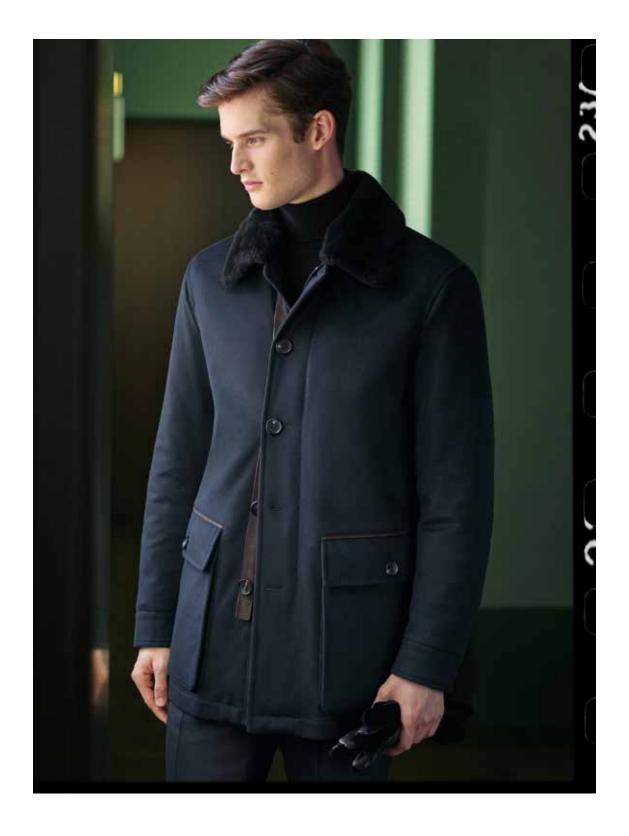

# Su misura Selection (#2)

### The world of Cashmere

**OVERCOAT** Winter white cashmere and mink. 08F401

BLOUSON Chestnut brown cashmere. UTT42 - T210M - 177

Experience the unparalleled softness and sophistication of our precious cashmere and mink fabrics. Customise Su Misura coats and jackets in cashmere yarns ready for ski resorts and city streets. These luxurious layers are presented in your choice of timeless colours for effortless elegance.