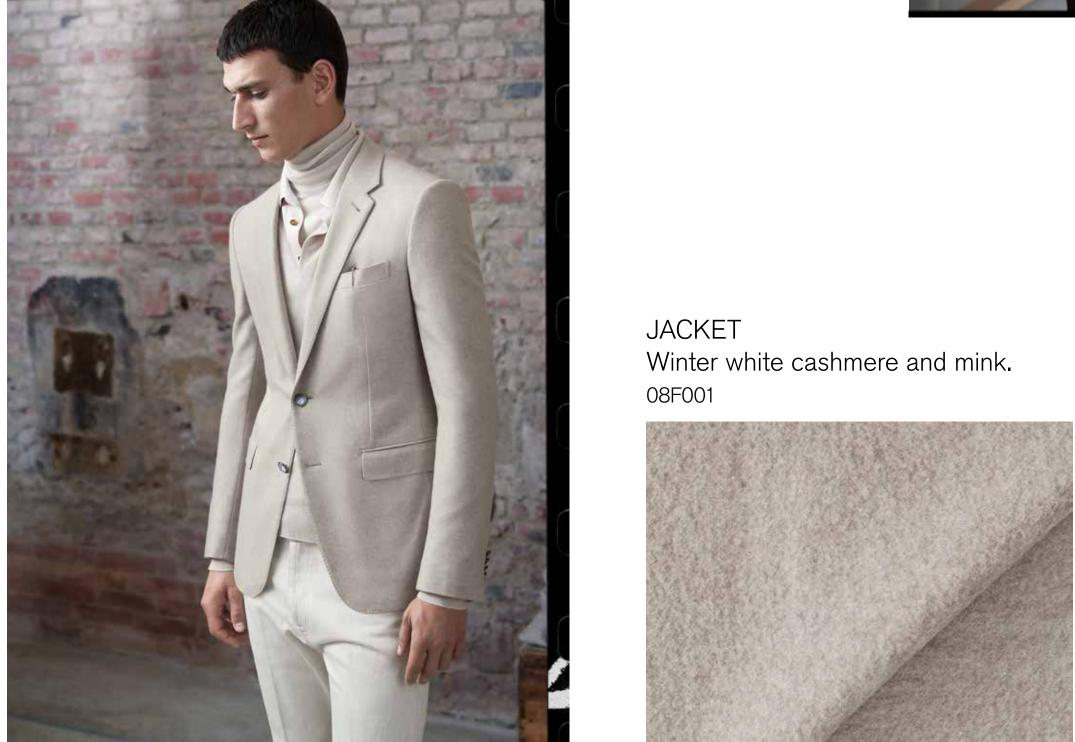

### The world of Cashmere

**OVERCOAT** Winter white cashmere and mink. 08F401

BLOUSON Chestnut brown cashmere. UTT42 - T210M - 177

Experience the unparalleled softness and sophistication of our precious cashmere and mink fabrics. Customise Su Misura coats and jackets in cashmere yarns ready for ski resorts and city streets. These luxurious layers are presented in your choice of timeless colours for effortless elegance.