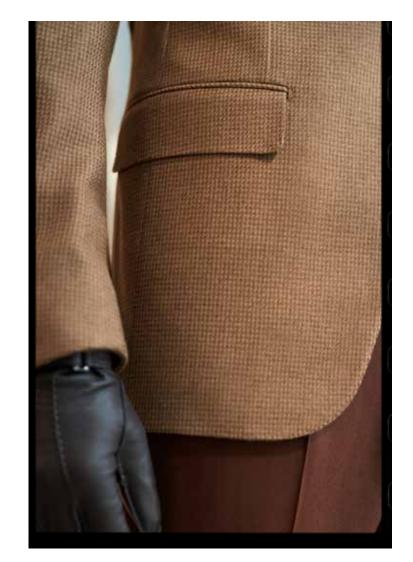

## Urban Elegance Brown and Burgundy

JACKET Tan camel hair, cashmere and silk blend. 08F013

SUIT Burgundy Cashco Egyptian cotton and cashmere blend. 08F067

Add warm brown and burgundy colours to your wardrobe for a sophisticated urban look. Layer up in versatile jackets for the man who wants to look impeccable all day long. These made to measure creations are skilfully constructed from rich fabrics spun from virgin wool, cashmere, silk and camel hair.