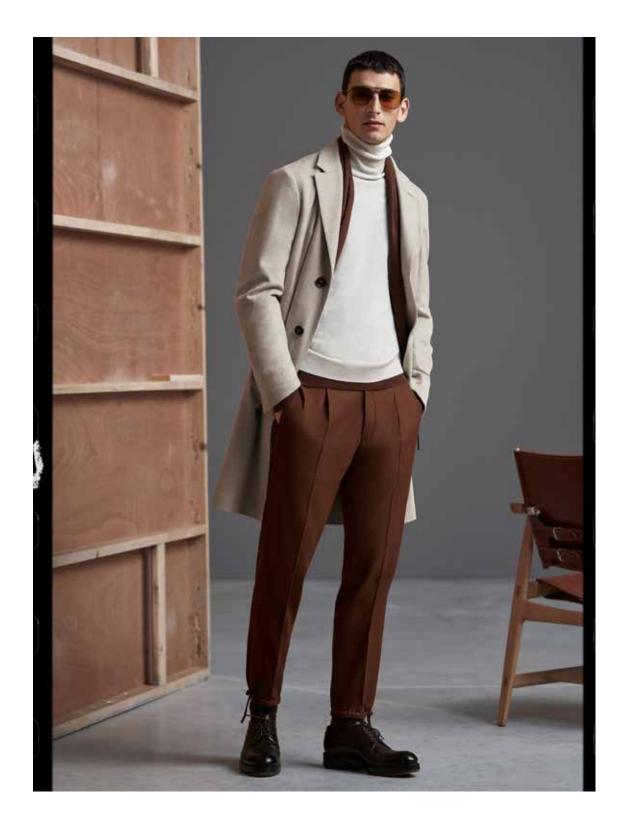

Su Misura Selection (#4)

## Urban Elegance Brown and Burgundy

JACKET Tan camel hair, cashmere and silk blend. 08F013

SUIT Burgundy Cashco Egyptian cotton and cashmere blend. 08F067

Add warm brown and burgundy colours to your wardrobe for a sophisticated urban look. Layer up in versatile jackets for the man who wants to look impeccable all day long. These made to measure creations are skilfully constructed from rich fabrics spun from virgin wool, cashmere, silk and camel hair.