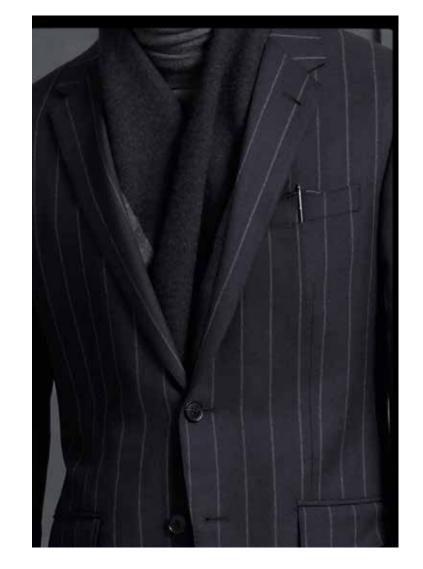

## Modern City - Navy and Grey

JACKET Glen plaid silk, cashmere and linen blend. 08F306

Charcoal grey pinstripe 15 MilMil 15 wool flannel.

Discover a city wardrobe in your choice of navy and grey wool flannel fabrics that are timelessly versatile. Customise your everyday style with classic suits and tailored jackets made for you. Wear these versatile Su Misura styles with an effortless range of formal and casual outfits.