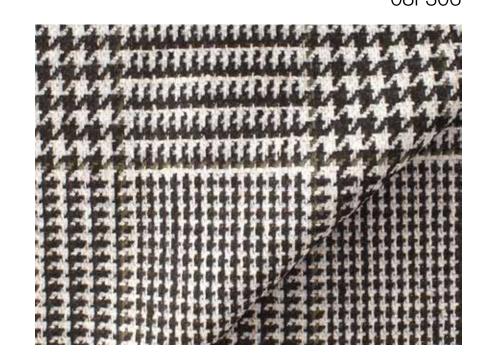

## Modern City - Navy and Grey

JACKET Glen plaid silk, cashmere and linen blend. 08F306

Charcoal grey pinstripe 15 MilMil 15 wool flannel.

Discover a city wardrobe in your choice of navy and grey wool flannel fabrics that are timelessly versatile. Customise your everyday style with classic suits and tailored jackets made for you. Wear these versatile Su Misura styles with an effortless range of formal and casual outfits.