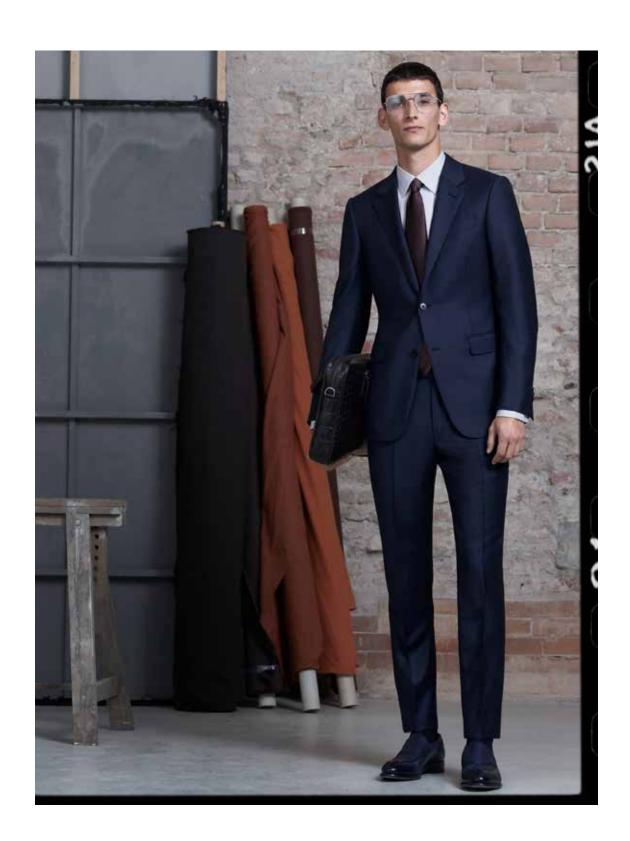

### Su Misura Selection (#7)

#### The Modern Suit

SUIT
Blue 14 MilMil 14 wool blend flannel with tonal pinstripe.
08F063

SUIT
Blue 15 MilMil 15 wool flannel with tonal check pattern.
08F080

SUIT
Blue Trofeo wool with brown pinstripe.

Get dressed up in polished style with a Su Misura suit for the boardroom and beyond. Personalise your professional wardrobe in elevated wool fabrics that build on Zegna's history of luxury craftmanship. Choose from timeless patterns in rich shades of blue to ensure remarkable versatility.