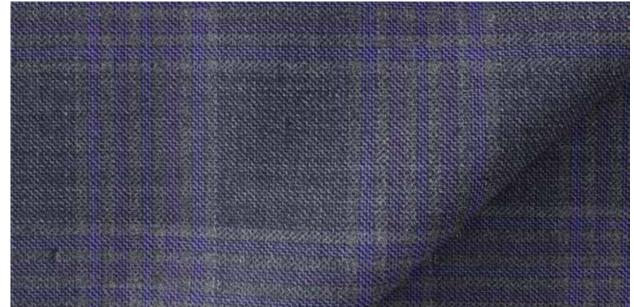

#### The Ultimate Jacket

**JACKET** Prince of Wales Steel grey/purple outline wool. 08F033

**JACKET** Royal blue Achillfarm™ wool.

Create your very own Su Misura blazer tailored for a versatile range of business and casual outfits. Choose from a selection of superfine wool with a soft hand and high resilience. Textile options include Achillfarm™ fabrics sourced in part from Ermenegildo Zegna's very own wool farm in Australia to achieve exceptional quality.