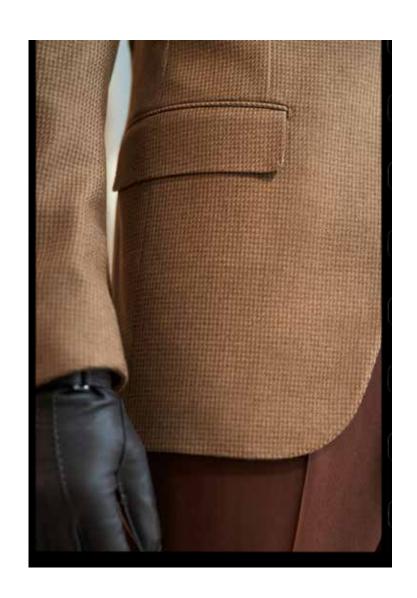

### Urban Elegance Brown and Burgundy

JACKET Tan camel hair, cashmere and silk blend.

SUIT Burgundy Cashco Egyptian cotton and cashmere blend. 08F067

Add warm brown and burgundy colours to your wardrobe for a sophisticated urban look. Layer up in versatile jackets for the man who wants to look impeccable all day long. These made to measure creations are skilfully constructed from rich fabrics spun from virgin wool, cashmere, silk and camel hair.