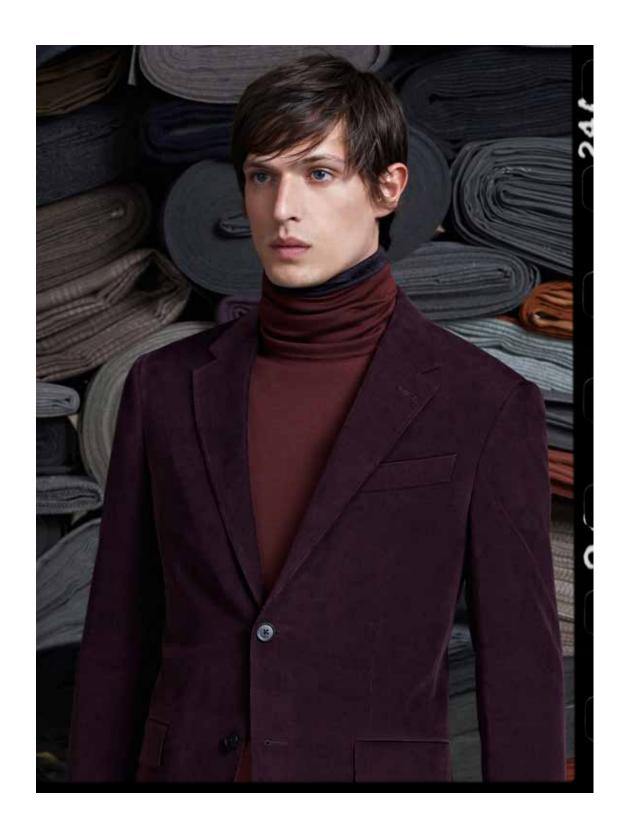

### Urban Elegance Brown and Burgundy

JACKET Tan camel hair, cashmere and silk blend.

SUIT Burgundy Cashco Egyptian cotton and cashmere blend. 08F067

Add warm brown and burgundy colours to your wardrobe for a sophisticated urban look. Layer up in versatile jackets for the man who wants to look impeccable all day long. These made to measure creations are skilfully constructed from rich fabrics spun from virgin wool, cashmere, silk and camel hair.