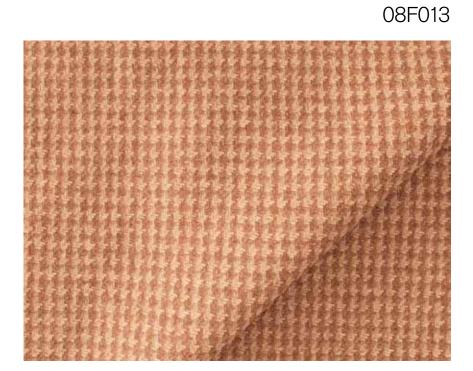

### Urban Elegance Brown and Burgundy

JACKET Tan camel hair, cashmere and silk blend.

SUIT Burgundy Cashco Egyptian cotton and cashmere blend. 08F067

Add warm brown and burgundy colours to your wardrobe for a sophisticated urban look. Layer up in versatile jackets for the man who wants to look impeccable all day long. These made to measure creations are skilfully constructed from rich fabrics spun from virgin wool, cashmere, silk and camel hair.