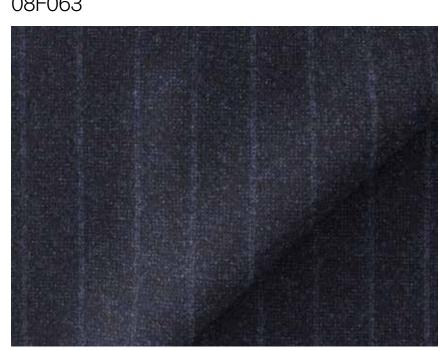

#### The Modern Suit

SUIT
Blue 14 MilMil 14 wool blend flannel with tonal pinstripe.
08F063

SUIT
Blue 15 MilMil 15 wool flannel with tonal check pattern.
08F080

SUIT
Blue Trofeo wool with brown pinstripe.