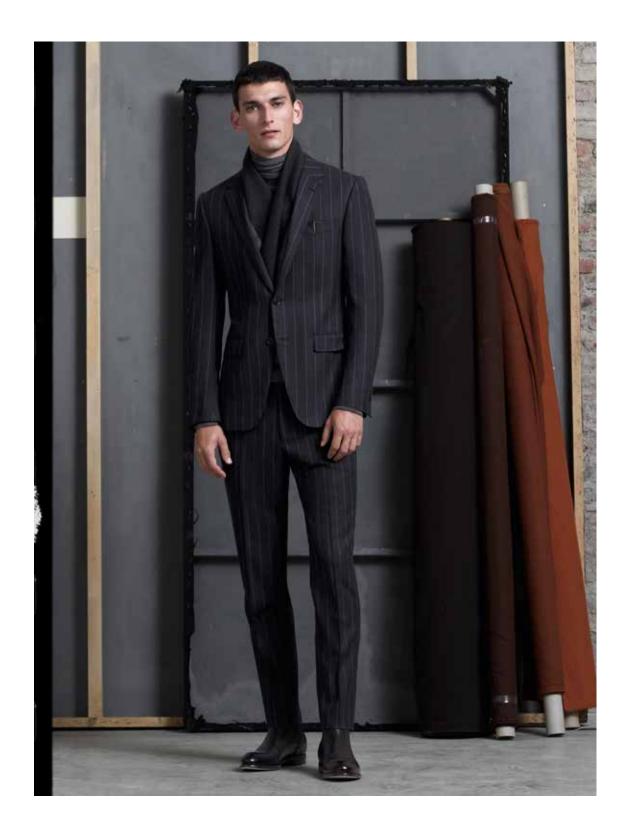

# Su Misura Selection (#3)

Modern City - Navy and Grey

**JACKET** Glen plaid silk, cashmere and linen blend. 08F306

SUIT Charcoal grey pinstripe 15 MilMil 15 wool flannel. 08F072

Discover a city wardrobe in your choice of navy and grey wool flannel fabrics that are timelessly versatile. Customise your everyday style with classic suits and tailored jackets made for you. Wear these versatile Su Misura styles with an effortless range of formal and casual outfits.