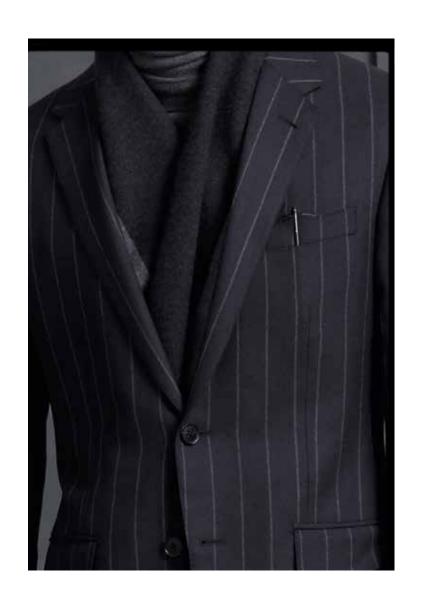

# Su Misura Selection (#3)

Modern City - Navy and Grey

**JACKET** Glen plaid silk, cashmere and linen blend. 08F306

SUIT Charcoal grey pinstripe 15 MilMil 15 wool flannel. 08F072

Discover a city wardrobe in your choice of navy and grey wool flannel fabrics that are timelessly versatile. Customise your everyday style with classic suits and tailored jackets made for you. Wear these versatile Su Misura styles with an effortless range of formal and casual outfits.