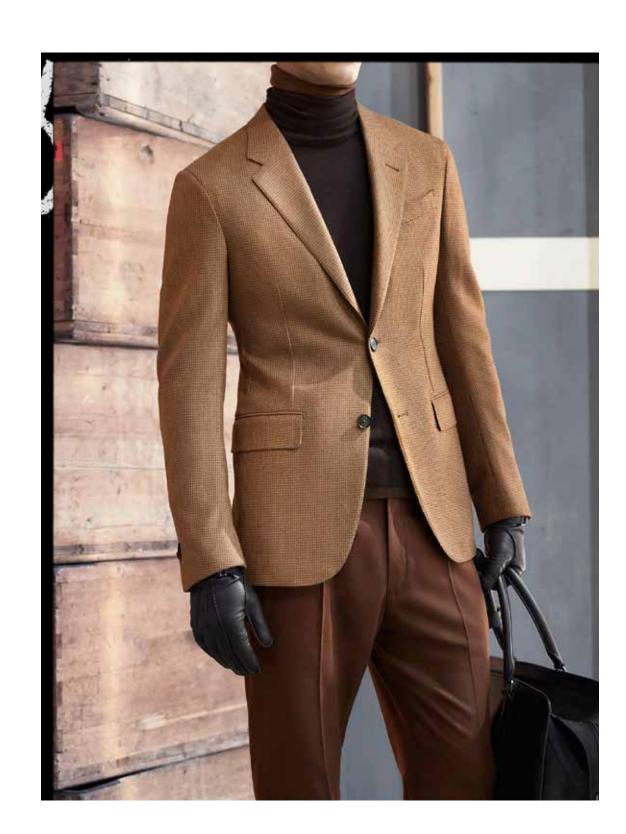

### Urban Elegance Brown and Burgundy

JACKET Tan camel hair, cashmere and silk blend.

SUIT Burgundy Cashco Egyptian cotton and cashmere blend. 08F067

Add warm brown and burgundy colours to your wardrobe for a sophisticated urban look. Layer up in versatile jackets for the man who wants to look impeccable all day long. These made to measure creations are skilfully constructed from rich fabrics spun from virgin wool, cashmere, silk and camel hair.