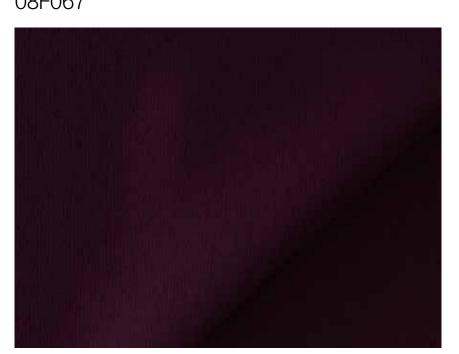

### Urban Elegance Brown and Burgundy

JACKET Tan camel hair, cashmere and silk blend.

SUIT Burgundy Cashco Egyptian cotton and cashmere blend. 08F067

Add warm brown and burgundy colours to your wardrobe for a sophisticated urban look. Layer up in versatile jackets for the man who wants to look impeccable all day long. These made to measure creations are skilfully constructed from rich fabrics spun from virgin wool, cashmere, silk and camel hair.