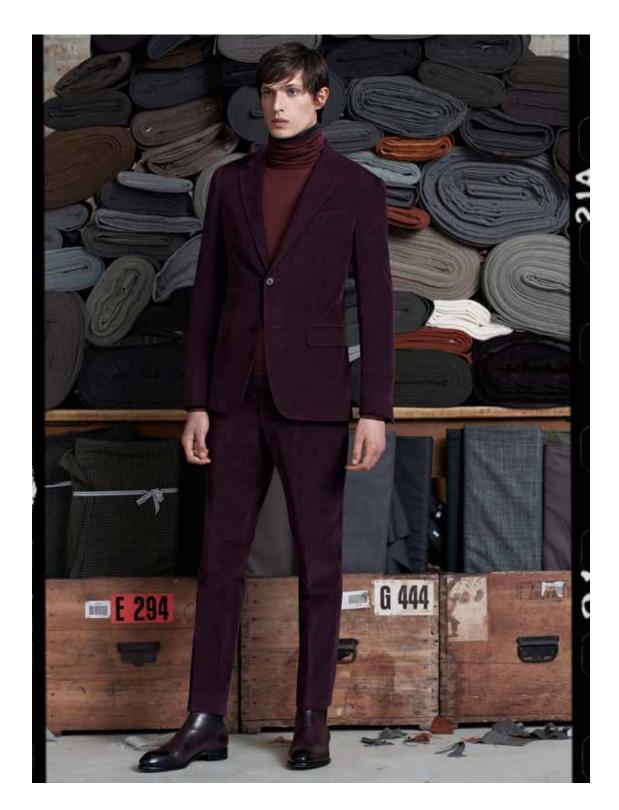

### Urban Elegance Brown and Burgundy

JACKET Tan camel hair, cashmere and silk blend.

SUIT Burgundy Cashco Egyptian cotton and cashmere blend. 08F067

Add warm brown and burgundy colours to your wardrobe for a sophisticated urban look. Layer up in versatile jackets for the man who wants to look impeccable all day long. These made to measure creations are skilfully constructed from rich fabrics spun from virgin wool, cashmere, silk and camel hair.