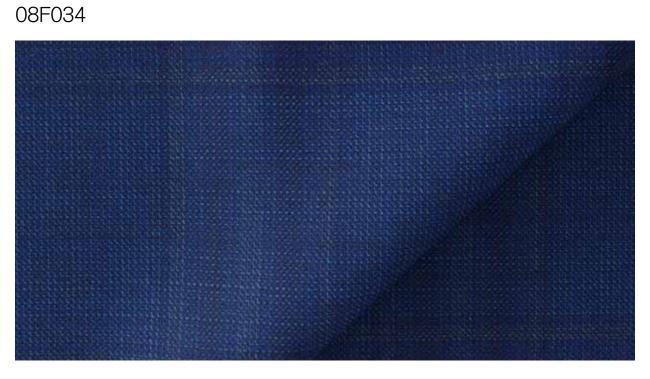

# Su Misura Selection (#3)

Modern City - Navy and Grey

**JACKET** Glen plaid silk, cashmere and linen blend. 08F306

SUIT Charcoal grey pinstripe 15 MilMil 15 wool flannel. 08F072

Discover a city wardrobe in your choice of navy and grey wool flannel fabrics that are timelessly versatile. Customise your everyday style with classic suits and tailored jackets made for you. Wear these versatile Su Misura styles with an effortless range of formal and casual outfits.