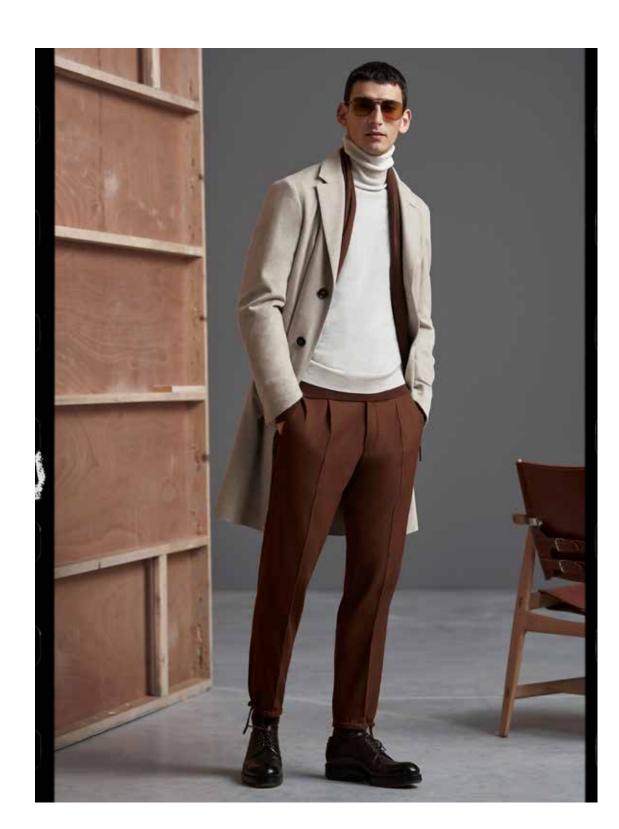

## Su Misura Selection (#4)

### Urban Elegance Brown and Burgundy

JACKET Tan camel hair, cashmere and silk blend.

SUIT Burgundy Cashco Egyptian cotton and cashmere blend. 08F067

Add warm brown and burgundy colours to your wardrobe for a sophisticated urban look. Layer up in versatile jackets for the man who wants to look impeccable all day long. These made to measure creations are skilfully constructed from rich fabrics spun from virgin wool, cashmere, silk and camel hair.