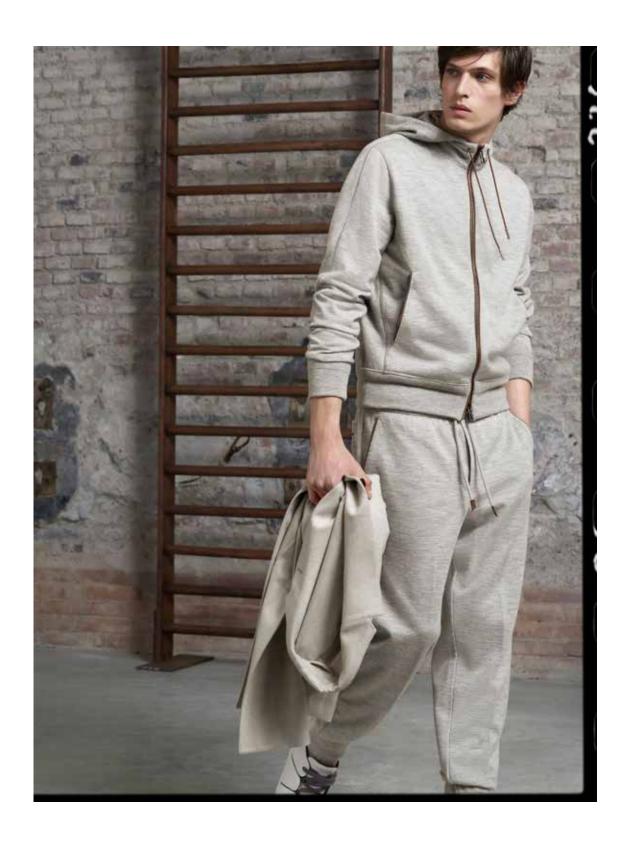

### Su Misura Selection (#6)

#### Sophisticated Comfort

**HOODIE & SWEATPANTS** Soft grey cashmere.

5 POCKET PANTS Cashco Egyptian cotton and cashmere blend. U5PW5 - 005

Embrace relaxed moments at home or abroad with Su Misura essentials in your choice of cosy fabrics. Our new collection presents an opportunity to elevate the informal part of your closet with made to measure standards and sophisticated personal touches. These are the ultimate fabrics for the ultimate comfort.