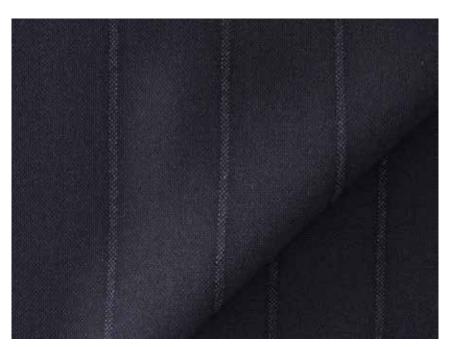

# Su Misura Selection (#3)

Modern City - Navy and Grey

**JACKET** Glen plaid silk, cashmere and linen blend. 08F306

SUIT Charcoal grey pinstripe 15 MilMil 15 wool flannel. 08F072

Discover a city wardrobe in your choice of navy and grey wool flannel fabrics that are timelessly versatile. Customise your everyday style with classic suits and tailored jackets made for you. Wear these versatile Su Misura styles with an effortless range of formal and casual outfits.