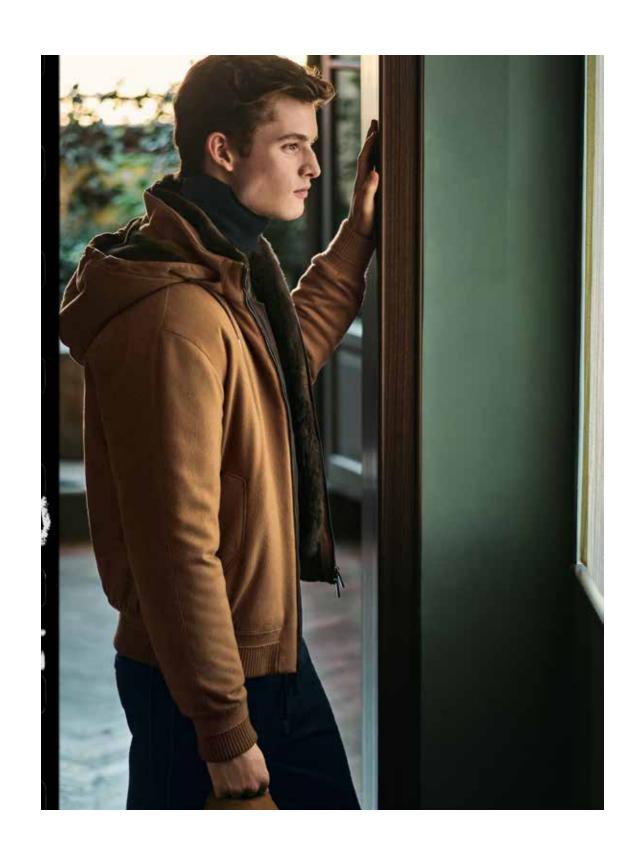

### Urban Elegance Brown and Burgundy

JACKET Tan camel hair, cashmere and silk blend.

SUIT Burgundy Cashco Egyptian cotton and cashmere blend. 08F067

Add warm brown and burgundy colours to your wardrobe for a sophisticated urban look. Layer up in versatile jackets for the man who wants to look impeccable all day long. These made to measure creations are skilfully constructed from rich fabrics spun from virgin wool, cashmere, silk and camel hair.